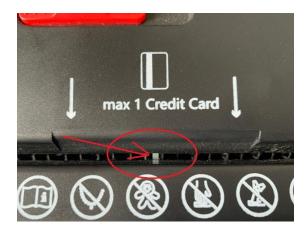

## PLEASE MAKE SURE WHEN YOU CONTINUE THAT YOU DISCONNECT THE POWER

The shredder also has a detection that paper is inserted (to start automatically) That detection system is in fact a little 'white' clip in the middle of the cutting unit:

Check if you can move that clip (with a knife for example) If it is jammed, then the shredder will not start, then you must clear the jam

And of course, if you are experiencing any other issues, please feel free to contact us in all times