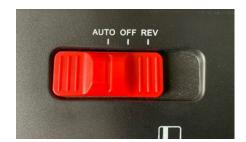

## 1. The shredder doesn't do nothing

Check that the shredder is put on 'AUTO':