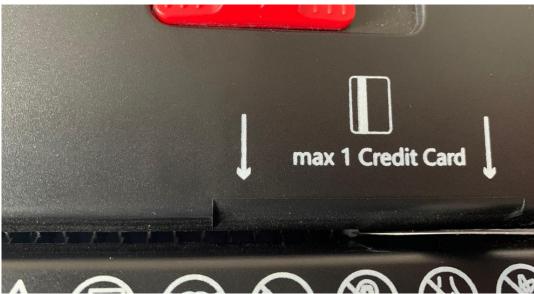

## PLEASE MAKE SURE WHEN YOU CONTINUE THAT YOU DISCONNECT THE POWER

The shredder also has a detection that paper is inserted (to start automatically) That detection system is in fact a little 'white' clip in the middle of the cutting unit:

Check if you can move that clip (with a knife for example) If it is jammed, then the shredder will not start, then you must clear the jam

And of course, if you are experiencing any other issues, please feel free to contact us in all times